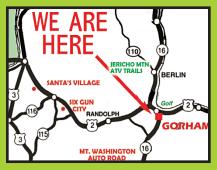

Velcome to Gorham,

Moose Tours depart from the Gorham Information Booth on the Town Common. Driving north on Route 16, turn left at intersection of Routes 2 and 16 (Info Booth is on the left). Driving west Route 2, turn right at the traffic light and travel 1 mile south on Main Street (Info Booth is on the right). Driving east from Maine on Route 2 travel 1 mile from town line (Info Booth is on the left).